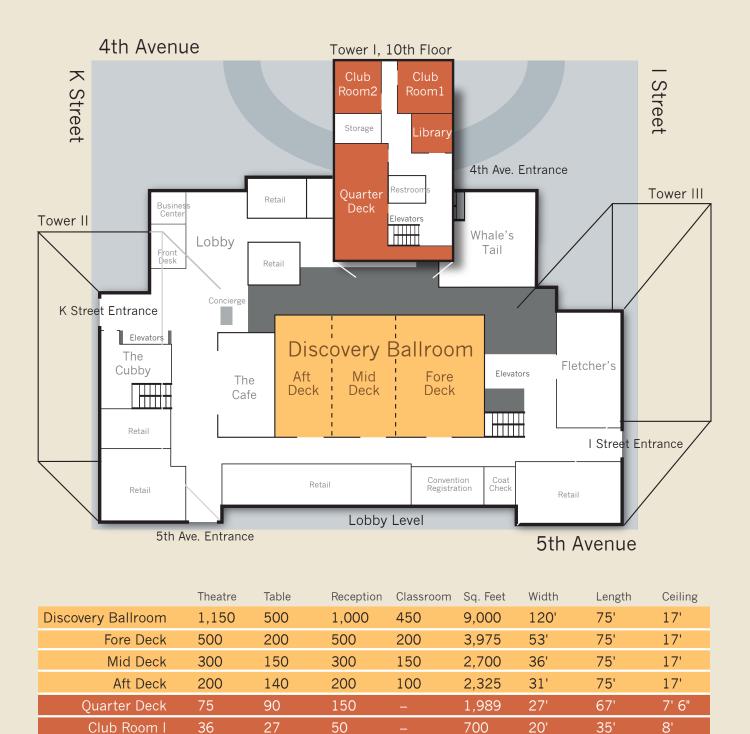

## CAPACITIES FOR SUCCESSFUL MEETINGS

Club Room II

Library

32

12

595

288

17'

12'

35'

24

8'

.....