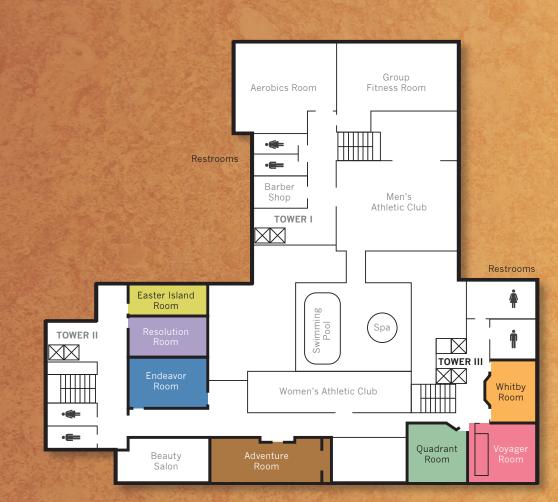

## Lower Lobby Level

| 1 | BURE CALL          | Theatre | Table | Reception | Classroom | Sq. Feet | Ceiling I | Max Entrance Ht |
|---|--------------------|---------|-------|-----------|-----------|----------|-----------|-----------------|
|   | Easter Island Room | 50      | 30    | 50        | 22        | 544      | 9'        | 33"             |
|   | Resolution Room    | 50      | 30    | 50        | 22        | 544      | 9'        | 33"             |
|   | Endeavor Room      | 120     | 80    | 120       | 60        | 1,591    | 9'        | 65"             |
|   | Adventure Room     | 70      | 60    | 70        | 40        | 1,071    | 10'       | 5'11"           |
|   | Quadrant Room      | 50      | 40    | 65        | 28        | 988      | 8'        | 5'11"           |
|   | Voyager Room       | 50      | 32    | 50        | 22        | 646      | 9'4"      | 9'4"            |
|   | Whitby Room        | 50      | 30    | 50        | 18        | 551      | 9'4"      | 9'6"            |